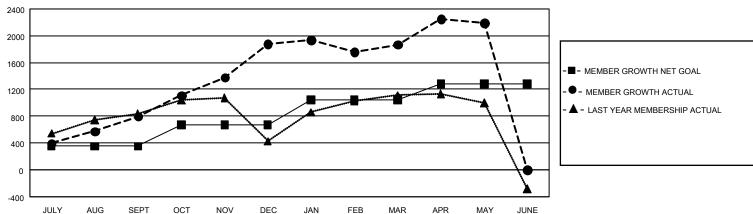

## GOALS AND ACTUAL MEMBERS CUMULATIVE

| DROPPED CLUBS: 29       |              | 466 CLUBS OF 662 ADDED 1 OR MORE<br>NEW MEMBERS | GENDER DISTRIBUTION  MALE 15,258 (73.74%) |                |       |
|-------------------------|--------------|-------------------------------------------------|-------------------------------------------|----------------|-------|
| DROPPED MEMBERS         |              |                                                 | FEMALE                                    | 5,433 (26.26%) |       |
| DECEASED                | 155          | CLICK HERE FOR CUMULATIVE                       | TOTAL FAMILY UNIT MEMBERS                 |                | 7,626 |
| CLUB CANCELLED<br>OTHER | 357<br>1,721 | MEMBERSHIP DATA                                 | FAMILY MEMBERS PAYING HALF DUES           |                | 4,122 |
| TOTAL                   | 2,233        |                                                 |                                           |                |       |

## GMT Constitutional Area 6, Group G

REPORT DOES NOT INCLUDE CLUBS IN UNDISTRICTED AREAS.

| Clubs         |               |             |               | Members               |                        |                         |                                                    |  |
|---------------|---------------|-------------|---------------|-----------------------|------------------------|-------------------------|----------------------------------------------------|--|
|               | RESULTS FOR   | R 2020-2021 |               | RESULTS FOR 2020-2021 |                        |                         |                                                    |  |
| QUARTER       | NEW CLUB GOAL | NEW CLUBS   | DROPPED CLUBS | QUARTER MEME          | BER GROWTH NET<br>GOAL | MEMBER GROWTH<br>ACTUAL | DROPPED<br>MEMBERS ACTUAL<br>(including transfers) |  |
| JULY/AUG/SEPT | 33            | 18          | 1             | JULY/AUG/SEPT         | 350                    | 1,303                   | 428                                                |  |
| OCT/NOV/DEC   | 36            | 39          | 0             | OCT/NOV/DEC           | 320                    | 2,063                   | 942                                                |  |
| JAN/FEB/MAR   | 33            | 9           | 28            | JAN/FEB/MAR           | 370                    | 481                     | 461                                                |  |
| APR/MAY/JUNE  | 12            | 13          | 0             | APR/MAY/JUNE          | 240                    | 746                     | 402                                                |  |