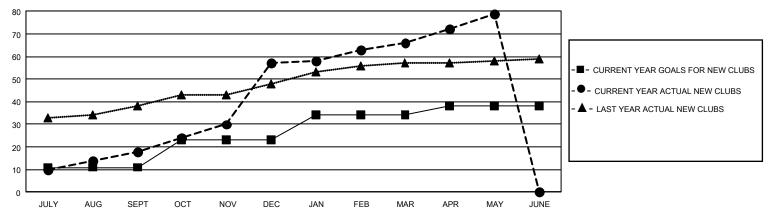

## GOALS AND ACTUAL NEW CLUBS CUMULATIVE

## GMT Constitutional Area 6, Group G

REPORT DOES NOT INCLUDE CLUBS IN UNDISTRICTED AREAS.

| Clubs         |               |             |               | Members               |                        |                         |                                                    |  |
|---------------|---------------|-------------|---------------|-----------------------|------------------------|-------------------------|----------------------------------------------------|--|
|               | RESULTS FOR   | R 2020-2021 |               | RESULTS FOR 2020-2021 |                        |                         |                                                    |  |
| QUARTER       | NEW CLUB GOAL | NEW CLUBS   | DROPPED CLUBS | QUARTER MEME          | BER GROWTH NET<br>GOAL | MEMBER GROWTH<br>ACTUAL | DROPPED<br>MEMBERS ACTUAL<br>(including transfers) |  |
| JULY/AUG/SEPT | 33            | 18          | 1             | JULY/AUG/SEPT         | 350                    | 1,303                   | 428                                                |  |
| OCT/NOV/DEC   | 36            | 39          | 0             | OCT/NOV/DEC           | 320                    | 2,063                   | 942                                                |  |
| JAN/FEB/MAR   | 33            | 9           | 28            | JAN/FEB/MAR           | 370                    | 481                     | 461                                                |  |
| APR/MAY/JUNE  | 12            | 13          | 0             | APR/MAY/JUNE          | 240                    | 746                     | 402                                                |  |